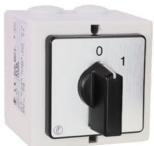

# Build on motor switch up to 7,5 kW, Elektra Tailfingen AT 25

Manfacturer: Elektra Tailfingen

Type: AT 25
Product no.: 143004
Weight: 0.800

#### **■** Properties

- Surface-mounted switch
- Plastic enclosed housing with front-panel
- 3-pole cam switch
- Rotary switch with position indicator with 0 and I