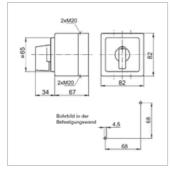

## ■ Details

Motor starter in robust plastic housing (plastic enclosure) without undervoltage release. The switching capacity is max.  $7.5 \, \text{kW}$ .

The installation is made in the inside through installation holes in the back wall (refer to drill image). The connection cables are inserted from top to bottom.

## **■** Specifications

| Switching element            | 3-pol., 25A                                               |
|------------------------------|-----------------------------------------------------------|
| Switching capacity AC-3      | 7.5 kW / 400V 3AC                                         |
| Rated current I <sub>U</sub> | 25 A                                                      |
| Operating voltage            | 400V~                                                     |
| Cable inlet                  | 2 x M20                                                   |
| Protection class             | IP65, water jet protected( only at vertical installation) |
| Dimensions                   | 82 x 82 x 67 mm                                           |