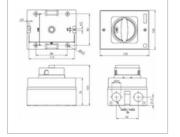

# Emergency shut-off-main switch up to 7,5 kW with housing (Kedu ZH-C4)

Rambeeler Str. 6

23936 Upahl UID: DE 174 168 707

Dipl.-Ing. (FH) Peter Kahlhorn

| Manfacturer: | Klinger & Born |
|--------------|----------------|
| Туре:        | NHS-32         |
| Product no.: | 45000240       |
| Weight:      | 0.350          |

## Details

Main switch according to EN60204-1 up to 11.0kW 400V~/AC-23A+B

#### Properties

- Clear position indicator with 0 and I
- Contact separation by positively-opening contacts
- Without undervoltage release
- 4x cable inlet PG16 prepared
- Fixing: 80 x 80mm or 115mm
- With connecting clamps for N and PE
- Also usable as repair switch

## Specifications

| Switching element        | 3-pol., 32A according to EN60947-3                                  |  |
|--------------------------|---------------------------------------------------------------------|--|
| Operating voltage        | 500V~                                                               |  |
| Thermal nominal current  | 32A                                                                 |  |
| Short-circuit resistance | Max. Insurance 35A (gL-characteristics)                             |  |
| Connection cross section | 10.0qmm                                                             |  |
| Connection screws        | M4                                                                  |  |
| Ambient temperature      | -25°C . +50°C                                                       |  |
| Weight                   | 350g                                                                |  |
| Operation                | 3x lockable rotary knob, red on yellow base                         |  |
| Housing (BxLxH)          | Without rotary knob: 100x126x71mm<br>With rotary knob:100x126x105mm |  |
| Colour                   | Upper part: light grey<br>Lower Part: dark grey                     |  |
| Protection class         | IP54, splash water proof                                            |  |