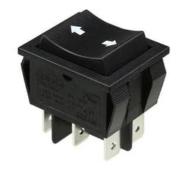

## Rocker switch SR-08C, Changeover switch, double-sided push button, 2-pole

Manfacturer: Merchant Corporation Ltd.

Type: SR-08C
Product no.: 635A
Weight: 0.020

## ■ Details

This switch is a Push button. It remains switched on only as long as it is actuated. After releasing, it switches off again.

## **■** Properties

- 2-pole changeover switch
- Push button on both sides
- Off-position in the middle
- With labelling arrow up / down

Application e.g. In material lifts, crane controls, chain hoists, wire rope hoists etc.