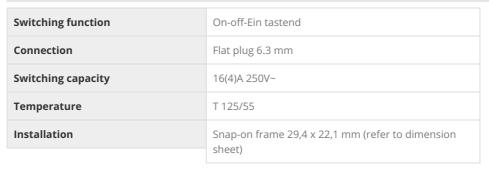

## Rocker switch SR-08C, Changeover switch, double-sided push button, 2-pole

Manfacturer: Merchant Corporation Ltd.

Type: SR-08C
Product no.: 635A
Weight: 0.020