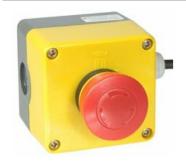

## Emergency shut-off-Box with mushroom button

Manfacturer:Klinger & BornType:85063410Product no.:85063410Weight:0.200

## Details

 $\label{lem:manually operated mush room button with latching, overload protection, reset by rotating clockwise$ 

## **■** Specifications

| Ø 40 mm, red                                                    |
|-----------------------------------------------------------------|
| 1 N/C contacts, positively driven according to IEC947 (EN60947) |
| AC-15: 6,0A of AC-230V<br>DC13: 1,5A of 24V                     |
| 16 A                                                            |
| IP54, splash water proof                                        |
| 85 x 79 x 60 mm without mushroom push-button                    |
|                                                                 |