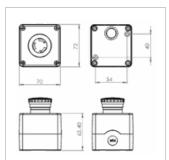

## **■** Specifications

| Ø 40 mm, red                                                    |
|-----------------------------------------------------------------|
| 1 N/C contacts, positively driven according to IEC947 (EN60947) |
| AC-15: 6,0A of AC-230V<br>DC13: 1,5A of 24V                     |
| 16 A                                                            |
| IP54, splash water proof                                        |
| 85 x 79 x 60 mm without mushroom push-button                    |
|                                                                 |