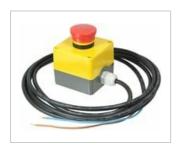

## Emergency shut-off-Box with mushroom button

Manfacturer:Klinger & BornType:85063410Product no.:85063410Weight:0.200

## Details

 $\label{lem:manually operated mush room button with latching, overload protection, reset by rotating clockwise$ 

## **■** Specifications

| Ø 40 mm, red                                                    |
|-----------------------------------------------------------------|
| 1 N/C contacts, positively driven according to IEC947 (EN60947) |
| AC-15: 6,0A of AC-230V<br>DC13: 1,5A of 24V                     |
| 16 A                                                            |
| IP54, splash water proof                                        |
| 85 x 79 x 60 mm without mushroom push-button                    |
|                                                                 |