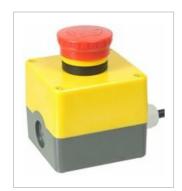

## Emergency shut-off-Box with mushroom button

Manfacturer:Klinger & BornType:85063410Product no.:85063410Weight:0.200

## Details

 $\label{lem:manually operated mush room button with latching, overload protection, reset by rotating clockwise$ 

## **■** Specifications

| Ø 40 mm, red                                                    |
|-----------------------------------------------------------------|
| 1 N/C contacts, positively driven according to IEC947 (EN60947) |
| AC-15: 6,0A of AC-230V<br>DC13: 1,5A of 24V                     |
| 16 A                                                            |
| IP54, splash water proof                                        |
| 85 x 79 x 60 mm without mushroom push-button                    |
|                                                                 |