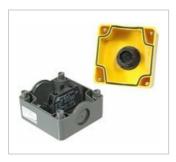

## Emergency shut-off-Box with mushroom button

Manfacturer:Klinger & BornType:85063410Product no.:85063410Weight:0.200

## Details

 $\label{lem:manually operated mush room button with latching, overload protection, reset by rotating clockwise$ 

## **■** Specifications

| Ø 40 mm, red                                                    |
|-----------------------------------------------------------------|
| 1 N/C contacts, positively driven according to IEC947 (EN60947) |
| AC-15: 6,0A of AC-230V<br>DC13: 1,5A of 24V                     |
| 16 A                                                            |
| IP54, splash water proof                                        |
| 85 x 79 x 60 mm without mushroom push-button                    |
|                                                                 |