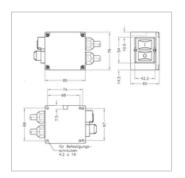

## Specifications

| Voltage Ue          | 230 V~                                                                                                               |
|---------------------|----------------------------------------------------------------------------------------------------------------------|
| Current le          | 13.5 A                                                                                                               |
| Contactor           | KB-04, 230 V/3s~                                                                                                     |
| Switching capacity  | 3.0 kW 230V~                                                                                                         |
| Type of actuation   | Mechanically on/off                                                                                                  |
| Housing material    | Polypropylene PP                                                                                                     |
| Mounting position   | Any                                                                                                                  |
| Protection class    | IP54, splash water proof                                                                                             |
| Connection cable    | On the mains 2 m H07RN-F 3 G1,5<br>Motor side 1 m H07RN-F 4G 1,5<br>With connection possibility of a thermal contact |
| Mounting dimensions | 68 x 68 mm                                                                                                           |

#### Installation / connection (refer to wiring diagram)

The switch is screwed on the housing base. Grid dimension of the screws: 68 x 68 mm. The cable outlet is on the opposite side of the keypad.

The black wire is the connection for the thermal contact. If the motor does not have a thermal contact, the black and brown wire have to be connected together on the terminal board.