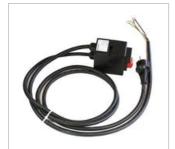

## Specifications

| Voltage Ue          | 230 V~                                                                                                               |
|---------------------|----------------------------------------------------------------------------------------------------------------------|
| Current le          | 13.5 A                                                                                                               |
| Contactor           | KB-04, 230 V/3s~                                                                                                     |
| Switching capacity  | 3.0 kW 230V~                                                                                                         |
| Type of actuation   | Mechanically on/off                                                                                                  |
| Housing material    | Polypropylene PP                                                                                                     |
| Mounting position   | Any                                                                                                                  |
| Protection class    | IP54, splash water proof                                                                                             |
| Connection cable    | On the mains 2 m H07RN-F 3 G1,5<br>Motor side 1 m H07RN-F 4G 1,5<br>With connection possibility of a thermal contact |
| Mounting dimensions | 68 x 68 mm                                                                                                           |

#### Installation / connection (refer to wiring diagram)

The switch is screwed on the housing base. Grid dimension of the screws: 68 x 68 mm. The cable outlet is on the opposite side of the keypad.

The black wire is the connection for the thermal contact. If the motor does not have a thermal contact, the black and brown wire have to be connected together on the terminal board.