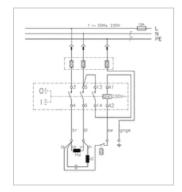

#### Installation / connection (refer to wiring diagram)

The switch is screwed on the housing base. Grid dimension of the screws: 68 x 68 mm. The cable outlet is on the opposite side of the keypad.

The black wire is the connection for the thermal contact. If the motor does not have a thermal contact, the black and brown wire have to be connected together on the terminal board.