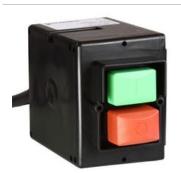

# A.C.-Motor-switch up to 3 kW

| Manfacturer: | Klinger & Born        |
|--------------|-----------------------|
| Туре:        | K570/NKA12/KA12/Therm |
| Product no.: | MS570                 |
| Weight:      | 0.690                 |
|              |                       |

### Details

AC-switch for circular saws, planing machines, shredders and other machines, which after power failure and power recovery are not allowed to turn back on.

Usable as a replacement for Kedu KOA8-11 (please note the wiring diagram)

### Properties

- 2-pole switch (Contactor)
- Switching capacity up to 3 kW
- With undervoltage release
- Connection possibility for thermal contact