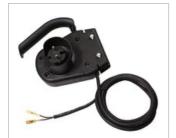

#### ■ Details

Safety switch (dead man's switch) without overload protection for most commercial electric lawn mowers and scarifiers with a handle(handlebar)-Ø from 18-22 mm.

To switch on, the yellow button for releasing the power-on inhibit must be pressed. The hand lever can then be pulled towards the spar and the locking knob released. As soon as you release the handle lever, the switch turns off and is blocked again against unintentional switching on.

### **■** Specifications

| Voltage Ue              | 230 V~                                                  |
|-------------------------|---------------------------------------------------------|
| Switching capacity AC-3 | 10 A / 240 V                                            |
| Protection class        | IP44 (dust and splash water protected)                  |
| Connector               | Safety plug (Type F, CEE 7/4 plug, CEE 7/7 plug)        |
| Connection cable        | 1,8 m, H05RN-F 2X1 with flat pin connectors 6.3 x 0,8mm |
| handlebar-diameter      | Ø 18 - 22 mm                                            |
| handlebar hole spacing  | 44 mm                                                   |
| Housing                 | PP / schwarz                                            |
| Dimensions (LxWxH)      | Ca. 147 x 163 x 104 mm                                  |
| Per standard            | VDE 0620/05.92                                          |