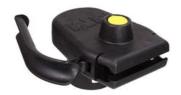

# Tripus lawn mower switch for handlebar mounting (deadman switch)

Tripus Manfacturer: Type: 202P613 Product no.: SSK700 Weight: 0.350

#### ■ Details

Safety switch (dead man's switch) without overload protection for most commercial electric lawn mowers and scarifiers with a handle(handlebar)-Ø from 18-22 mm.

To switch on, the yellow button for releasing the power-on inhibit must be pressed. The hand lever can then be pulled towards the spar and the locking knob released. As soon as you release the handle lever, the switch turns off and is blocked again against unintentional switching on.

#### **■ Properties**

- handlebar build-on switch for handlebar-Ø 18-22 mm, hole spacing 44mm
- two-hand safety switch (dead man's switch)
- one-hand lever on the right
- On/off (0 1, push-down)
- Without overload protection