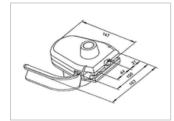

### **■** Specifications

| Voltage Ue              | 230 V~                                                  |
|-------------------------|---------------------------------------------------------|
| Switching capacity AC-3 | 10 A / 240 V                                            |
| Protection class        | IP44 (dust and splash water protected)                  |
| Connector               | Safety plug (Type F, CEE 7/4 plug, CEE 7/7 plug)        |
| Connection cable        | 1,8 m, H05RN-F 2X1 with flat pin connectors 6.3 x 0,8mm |
| handlebar-diameter      | Ø 18 - 22 mm                                            |
| handlebar hole spacing  | 44 mm                                                   |
| Housing                 | PP / schwarz                                            |
| Dimensions (LxWxH)      | Ca. 147 x 163 x 104 mm                                  |
| Per standard            | VDE 0620/05.92                                          |