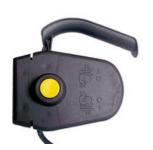

#### ■ Details

Safety switch (dead man's switch) without overload protection for most commercial electric lawn mowers and scarifiers with a handle(handlebar)-Ø from 18-22 mm.

To switch on, the yellow button for releasing the power-on inhibit must be pressed. The hand lever can then be pulled towards the spar and the locking knob released. As soon as you release the handle lever, the switch turns off and is blocked again against unintentional switching on.

#### **■ Properties**

- handlebar build-on switch for handlebar-Ø 18-22 mm, hole spacing 44mm
- two-hand safety switch (dead man's switch)
- one-hand lever on the right
- On/off (0 1, push-down)
- Without overload protection