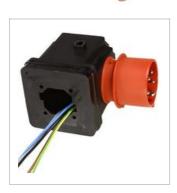

### **■** Properties

- 3-pole Drehschalter
- Switching capacity up to 5,5 kW
- With phase inverter
- For direct motor installation
- Base open, strands nach unten ausgeführt

#### Suitability

The neutral conductor is not connected.

**Not suitable for** motors in delta connection, which for example need a voltage of 230V in the terminal box for a electromechanical brake.

If needed a brake can be tapped between a phase and a star point 230V for motors in star connection.