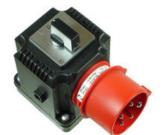

# Switch-plug combination without undervoltage release, Surface mounted switch

Manfacturer:TripusType:204.680Product no.:SSK827Weight:0.500

#### ■ Details

Universal usable switch-plug combination without undervoltage release, suitable e.g. For blowers, extraction units or general three-phase motors.

## **■** Specifications

| Voltage Ue          | 400 V~                            |
|---------------------|-----------------------------------|
| Switching capacity  | Max. 5,5 kW                       |
| Type of actuation   | Mechanically on/off               |
| Connector           | CEE 3P+N+E, 16A                   |
| Housing material    | Polypropylene PP                  |
| Mounting position   | Any                               |
| Protection class    | IP54, splash watergesch.          |
| Mounting dimensions | 68 x 68 mm, with Adapter 36x36 mm |
| Dimensions (LxWxH)  | Ca. 85 x 85 x 115 mm              |