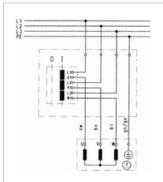

### **■** Properties

- 3-pole Drehschalter
- Switching capacity up to 5,5 kW
- With phase inverter
- For direct motor installation
- Base open, strands nach unten ausgeführt

#### Suitability

The neutral conductor is not connected.

**Not suitable for** motors in delta connection, which for example need a voltage of 230V in the terminal box for a electromechanical brake.

If needed a brake can be tapped between a phase and a star point 230V for motors in star connection.