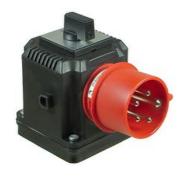

# Switch-plug combination without undervoltage release, Surface mounted switch

Manfacturer:TripusType:204.680Product no.:SSK827Weight:0.500

#### ■ Details

Universal usable switch-plug combination without undervoltage release, suitable e.g. For blowers, extraction units or general three-phase motors.

## **■** Specifications

| Voltage Ue          | 400 V~                            |
|---------------------|-----------------------------------|
| Switching capacity  | Max. 5,5 kW                       |
| Type of actuation   | Mechanically on/off               |
| Connector           | CEE 3P+N+E, 16A                   |
| Housing material    | Polypropylene PP                  |
| Mounting position   | Any                               |
| Protection class    | IP54, splash watergesch.          |
| Mounting dimensions | 68 x 68 mm, with Adapter 36x36 mm |
| Dimensions (LxWxH)  | Ca. 85 x 85 x 115 mm              |