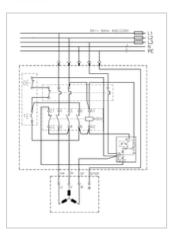

## ■ Installation / connection (refer to wiring diagram) / brake

The switch is screwed on the housing base. Grid dimension of the screws: 68 x 68 mm.

The brake is by factory setting set to the lowest current. The braking current can be adjusted with a potentiometer.

If needed a brake can be tapped between a phase and a star point 230V for motors in star connection.

#### **■** Suitability

The neutral conductor is not connected.

**Not suitable for** motors in delta connection, which for example need a voltage of 230V in the terminal box for a electromechanical brake.