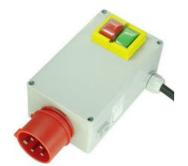

# Switch-plug combination K3000 with brake, Motor protection 12A

Manfacturer: Klinger & Born

Type: K3000/B/ST6/KA3/M12.0/Phw/P

Product no.: SSK850-12A Weight: 1.050

### Details

**Switch-plug combination** for three-phase A.C. Current. for circular saws, planing machines, shredders or other machines and motors, which after power failure and power recovery are not allowed to turn back on.

### **■ Properties**

- 3-pole switching. Suitable for mains connection without neutral conductor
- Switching capacity up to 7.5 kW
- Braking electronics, braking current up to 16 A adjustable
- Motor protection , Non-adjustable
- Undervoltage release
- Phase inverter
- Splash water proof cover

# **■** Specifications

| Voltage Ue         | 400 V~               |
|--------------------|----------------------|
| Current le         | 16.0 A               |
| Contactor          | U-spg. 7.5kW, 400V~  |
| Switching capacity | 7.5 kW 400V~/AC-3    |
| Braking current    | Up to 16A adjustable |
| Type of actuation  | Mechanically on/off  |
| Connector          | CEE 3P+N+E , 16A     |
| Housing material   | Polypropylene PP     |
| Mounting position  |                      |

|                     | Any                      |
|---------------------|--------------------------|
| Protection class    | IP54, splash water proof |
| Connection cable    | 1 m H07RN-F G1,5         |
| Mounting dimensions | 68 x 68 mm               |