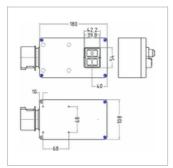

## ■ Installation / connection (refer to wiring diagram) / brake

The switch is screwed on the housing base. Grid dimension of the screws: 68 x 68 mm.

The brake is by factory setting set to the lowest current. The braking current can be adjusted with a potentiometer.

|                     | Any                      |
|---------------------|--------------------------|
| Protection class    | IP54, splash water proof |
| Connection cable    | 1 m H07RN-F G1,5         |
| Mounting dimensions | 68 x 68 mm               |